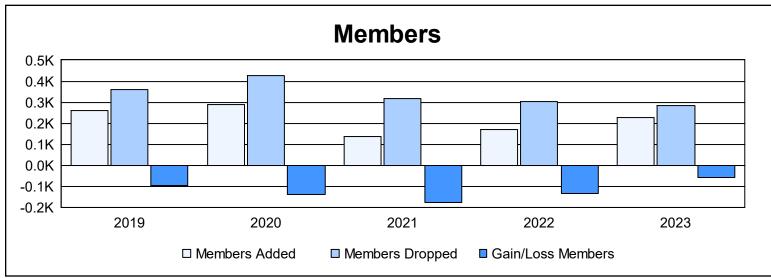

District 333 C

As of June 2023 Cumulative

| Year      | New<br>Clubs | Dropped<br>Clubs | Gain/<br>Loss<br>Clubs | New<br>Members | Charter<br>Members | Reinstate<br>Members | Transfer<br>Members | Total<br>Member<br>Added | Total<br>Members<br>Dropped | Gain/<br>Loss<br>Members |
|-----------|--------------|------------------|------------------------|----------------|--------------------|----------------------|---------------------|--------------------------|-----------------------------|--------------------------|
| 2018-2019 | 1            | 4                | -3                     | 214            | 25                 | 6                    | 15                  | 260                      | 358                         | -98                      |
| 2019-2020 | 0            | 8                | -8                     | 233            | 6                  | 11                   | 39                  | 289                      | 427                         | -138                     |
| 2020-2021 | 0            | 6                | -6                     | 127            | 2                  | 3                    | 6                   | 138                      | 317                         | -179                     |
| 2021-2022 | 0            | 4                | -4                     | 155            | 2                  | 6                    | 8                   | 171                      | 304                         | -133                     |
| 2022-2023 | 0            | 5                | -5                     | 206            | 2                  | 6                    | 12                  | 226                      | 283                         | -57                      |
| Average   | 0            | 5                | -5                     | 187            | 7                  | 6                    | 16                  | 217                      | 338                         | -121                     |